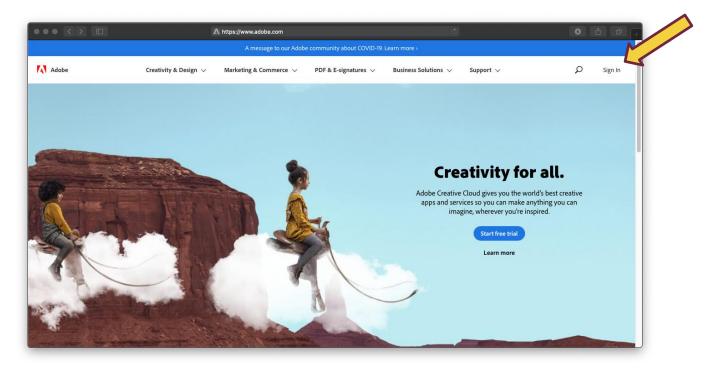

## Download Adobe Creative Cloud for Mac

1. Browse to <u>https://www.adobe.com</u> and click "Sign In" in the top right corner.

2. Enter your university email address and click Continue.

3. If prompted, enter your HuskyID and password as usual and click Sign On.