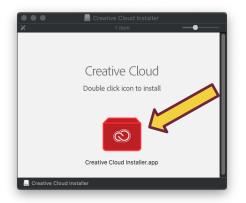

- 7. If prompted, allow adobe.com to download files.
- 8. Open the Creative\_Cloud\_Installer.dmg
- 9. Double click the Creative Cloud Icon

10. Click Open to allow the installer to run.

11. If prompted, allow access to your downloads folder.