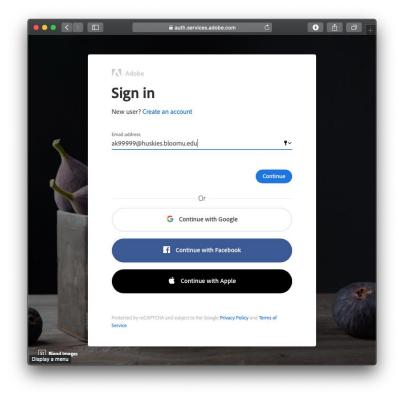

## Download Adobe Creative Cloud for Mac

1. Browse to <u>https://www.adobe.com</u> and click "Sign In" in the top right corner.

2. Enter your university email address and click Continue.

3. If prompted, enter your HuskyID and password as usual and click Sign On.