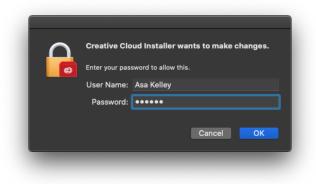

12. If prompted, enter your password to your computer.

13. Click Continue

- 14. If prompted, enter your HuskyID and Password again.
- 15. Wait for installation to complete. Depending on your internet connection, this may take a while.