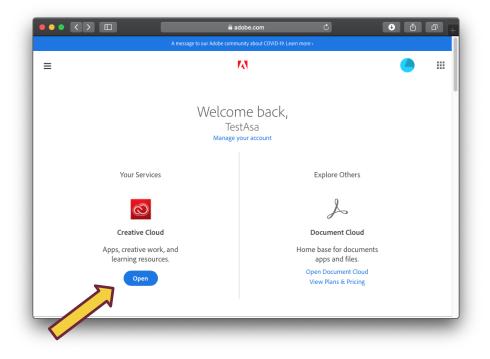

4. Below Your Services, click Open.

5. In the Quick links section on the right, click Install Creative Cloud app.

6. Click OK on the Permission alert.

| Permission ma                              | y be required                          |                 |
|--------------------------------------------|----------------------------------------|-----------------|
| You may need to re<br>this app or service. | quest permission from your IT admin    | istrator to use |
|                                            | IV IOVAILY-TIPP ASSES OPDI WITHIN TOPP | ОК              |