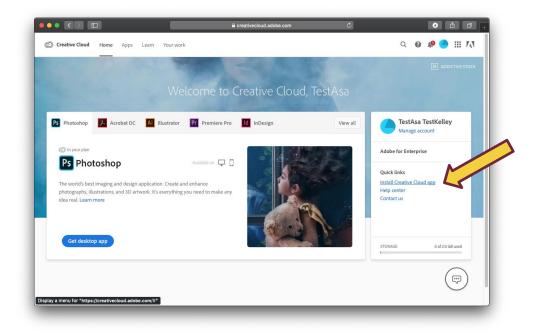

4. Below Your Services, click Open.

5. In the Quick links section on the right, click Install Creative Cloud app.

6. Click OK on the Permission alert.

| Permission ma                              | y be required                          |                 |
|--------------------------------------------|----------------------------------------|-----------------|
| You may need to re<br>this app or service. | quest permission from your IT admin    | istrator to use |
|                                            | IV IOVAILY-TIPP ASSES OPDI WITHIN TOPP | ОК              |