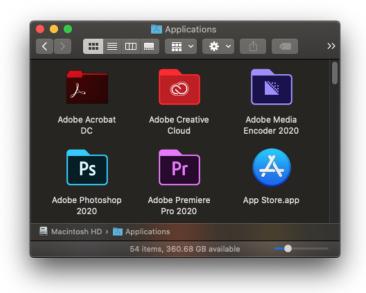

20. After installation of each app completes, it will appear in the Installed section of the app list. Click the corresponding Open button to launch the app.

21. You can also locate installed apps in the Applications Folder.