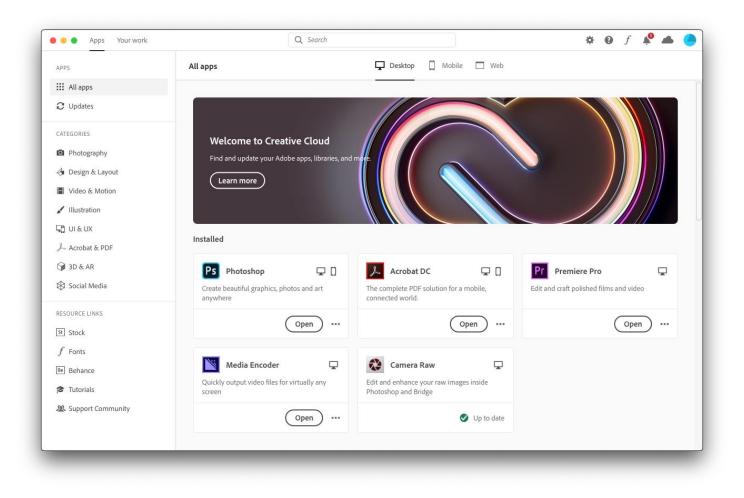

20. After installation of each app completes, it will appear in the Installed section of the app list. Click the corresponding Open button to launch the app.

21. You can also locate installed apps in the Applications Folder.