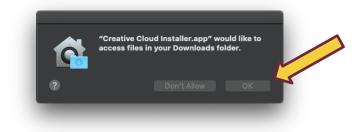

- 7. If prompted, allow adobe.com to download files.
- 8. Open the Creative\_Cloud\_Installer.dmg
- 9. Double click the Creative Cloud Icon

10. Click Open to allow the installer to run.

11. If prompted, allow access to your downloads folder.