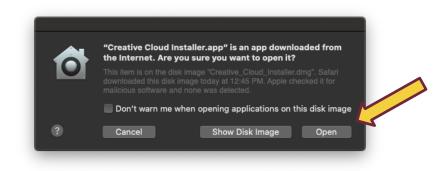

- 7. If prompted, allow adobe.com to download files.
- 8. Open the Creative\_Cloud\_Installer.dmg
- 9. Double click the Creative Cloud Icon

10. Click Open to allow the installer to run.

11. If prompted, allow access to your downloads folder.